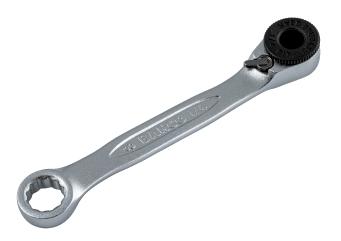

## Combination Ratcheting Wrenches for Screwdriver Bits

## PRODUCT DETAILS

- 1/4 drive bit ratchet
- 52 teeth/7° action angle
- Can be used with 1/4" sockets with an adaptor
- Easy one-hand direction change lever on wrench head
- Thumbwheel for fast screwdriving

- Especially suitable for rapid screwdriving in confined spaces thanks to compact design
- 12 point drive profile for working with screws and nuts
- Made of high performance alloy steel
- Chrome plated micro-matte finish provides high quality surface
- Drive: 1/4" DIN 3126-c 6, ISO 1173