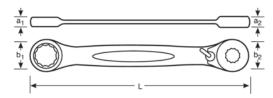

## PRODUCT ATTRIBUTES

| Product |        | ∠°  | ~  | a1      | a2    | b1       | <b>b2</b> | L     | g    |
|---------|--------|-----|----|---------|-------|----------|-----------|-------|------|
| 2058-BR | 1/4 in | 7 ° | 52 | 5.15 mm | 10 mm | 13.25 mm | 13.65 mm  | 90 mm | 22 g |